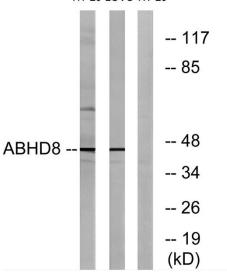

Western blot analysis of lysates from HT-29 and LOVO cells, using ABHD8 Antibody. The lane on the right is blocked with the synthesized peptide.