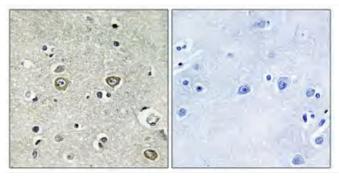

## **Products Images**

HT-29 LOVO HT-29

Immunohistochemical analysis of paraffin-embedded Human brain. Antibody was diluted at 1:100(4° overnight). High-pressure and temperature Tris-EDTA,pH8.0 was used for antigen retrieval. Negetive contrl (right) obtaned from antibody was pre-absorbed by immunogen peptide.